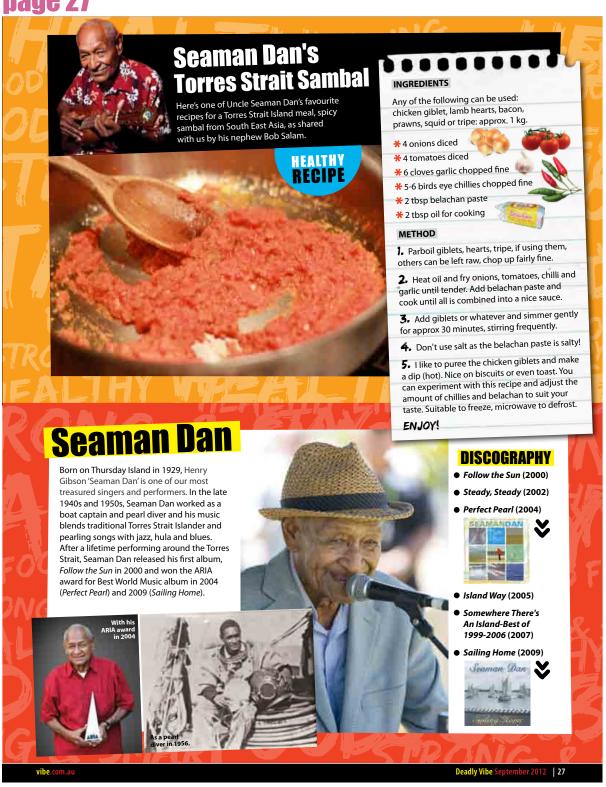

# **Healthy Recipe – Seaman Dan's Torres Strait Sambal page 27**

ISSUE 187 Page 1

It's springtime, a time when lots of fresh vegetables are ready to pick. Sambal is a sauce made from hot chilli peppers. It goes with just about anything and tastes great!