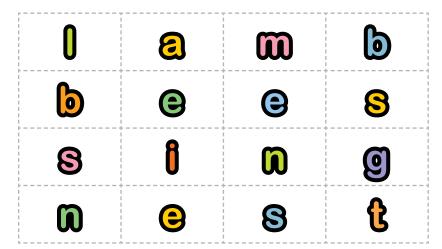

#### **SPRING WORD SCRAMBLE CUT AND PASTE**

1 Cut and paste the letters in the top table to spell the spring words in the bottom table.

| lamb |  |  |
|------|--|--|
| bees |  |  |
| sing |  |  |
| nest |  |  |