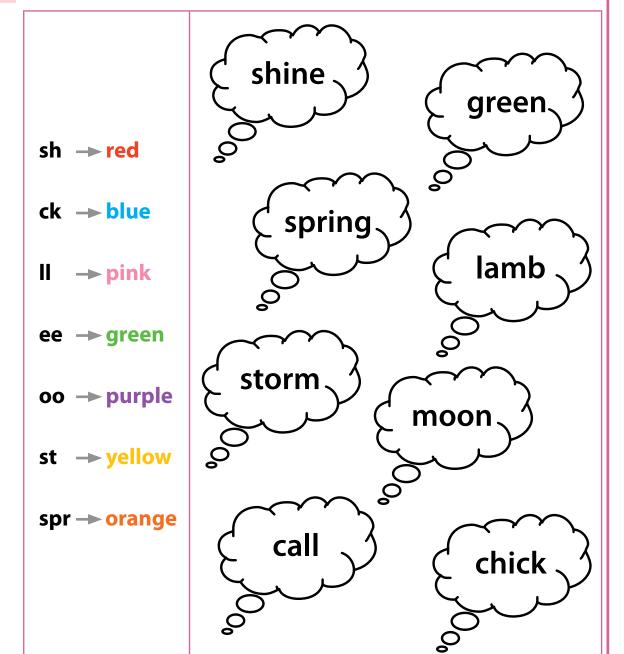

Torres Strait Sambal page 27**



ISSUE 187 Page 1

It's springtime, a time when lots of fresh vegetables are ready to pick. Sambal is a sauce made from hot chilli peppers. It goes with just about anything and tastes great!

#### **ACTIVITY 1**

#### **SPRINGTIME MISSING VOWELS**

I \_\_d y b\_\_ g

1 Look at each spring picture and fill in the missing vowels for each spring word.

Remember your vowels © © ©

d\_ff\_d\_l r\_\_\_n b\_\_w b\_tt\_rfly ch ck

1-2 Issue 187

#### **SPRING WORD SCRAMBLE CUT AND PASTE**

1 Cut and paste the letters in the top table to spell the spring words in the bottom table.



| lamb |  |  |
|------|--|--|
| bees |  |  |
| sing |  |  |
| nest |  |  |

**2** Cut and paste the picture under the correct word.









#### **SPRING WORDS**

1 Colour the words



Which word is **not** coloured?



#### **SPRING RHYMES**

1 Find rhyming words that match the clues:

Spring Rhymes

- 1. What flowers do that rhymes with mud. \_\_\_ \_\_ \_\_
- 2. What flowers do that rhymes with room. \_\_\_ \_\_ \_\_ \_\_ \_\_
- 3. What plants do that rhymes with pout. \_\_\_ \_\_ \_\_ \_\_ \_\_ \_\_\_
- 4. What birds lay that rhymes with legs. \_\_\_ \_\_ \_\_ \_\_\_
- 5. What a bird builds that rhymes with best. \_\_\_ \_\_ \_\_ \_\_\_
- 6. What eggs do that rhymes with match.
- 7. A spring rain that rhymes with flower. \_\_\_ \_\_ \_\_ \_\_ \_\_ \_\_\_ \_\_\_
- 8. What snow does that rhymes with pelts. \_\_\_ \_\_ \_\_ \_\_\_ \_\_\_





1-2 Issue 187

**SPRING FUN CROSSWORD** 

# Spring Fun



**Word Bank** bird flower leaf kite eggs sun lamb

**ACROSS:**